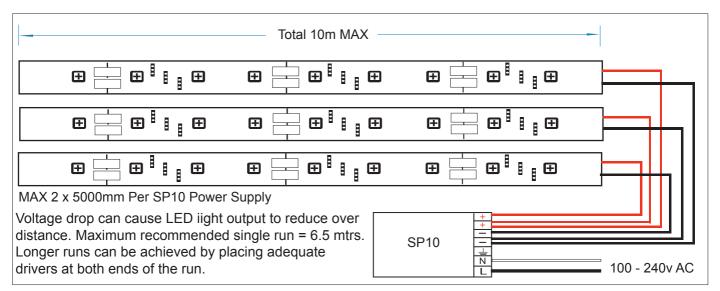

Step 3. Test SRT17 with power supply BEFORE final installation.

Step 4. Wire to power supply.

Alternates:SP05 will run 1m; SP07 will run 3.2m; SP09 will run 6.5m

Step 5. Once tested as working, turn off Main Power Supply.